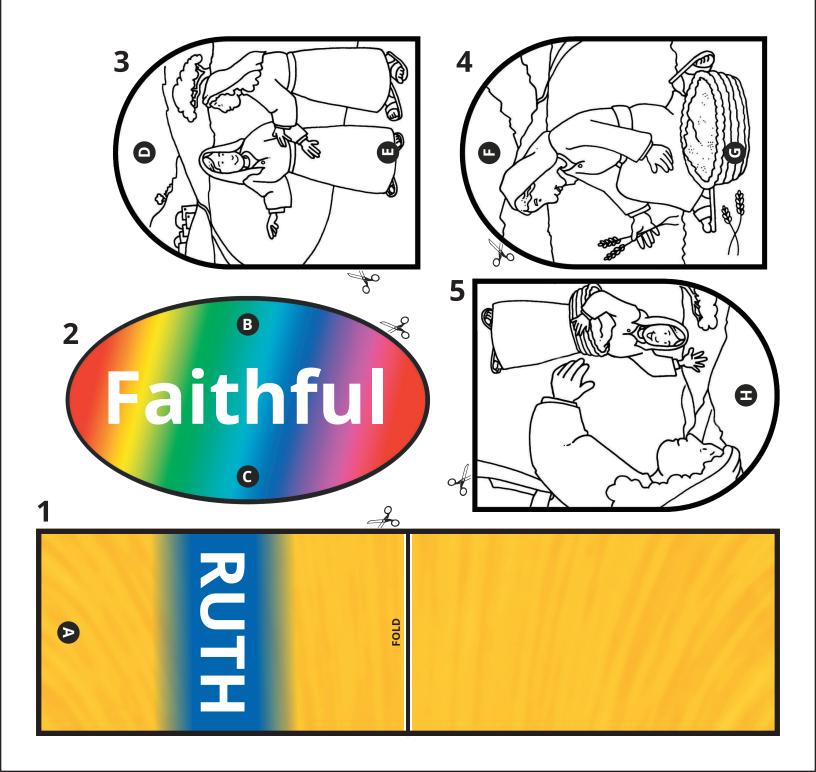

**INSTRUCTIONS:** Make sure Student Activity Sheets 249a and 249b are printed back to back. **1)** Cut out and fold #1 in half. Glue the tips together. Put a 30 cm. piece of string through the top, along the fold to hang the mobile. Tie a piece of string 20 cm. long to the mobile at hole (a). **2)** Cut out #2. Punch out holes (b) and (c). Tie the string attached to hole (a) to hole (b). Tie a piece of string 20 cm. long to hole (c). **3)** Color and cut out picture #3. Punch out hole (d) and (e). Tie the string attached to hole (c) to hole (d). Tie a piece of string 20 cm. long to hole (e). **4)** Color and cut out #4. Punch out holes (f) and (g). Tie the string attached to hole (e) to hole (f). Tie a string 20 cm. long to hole (g). **5)** Color and cut out #5. Punch out hole (h) and tie the end of the string attached to hole (g) to hole (h).