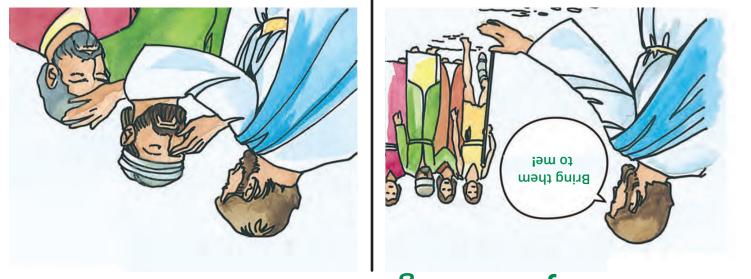

## Name:

Make sure Student Activity Sheets 198a and 198b are printed front and back. On the prior page (198a), trace the written words. Then fold the page along the solid line to see what happened when the two blind men approached Jesus.

Jesus Heals 198

the Two B

lesus changes the situation