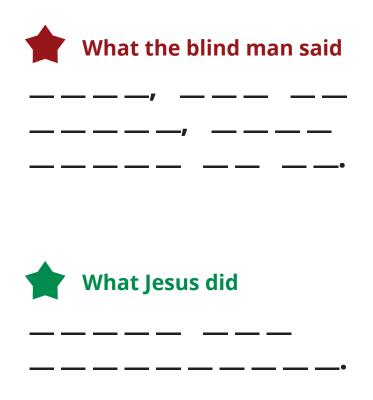

## Name:

Make sure Student Activity Sheets 198a and 198b are printed front and back. On the prior page (198a), trace the written words. Then fold the page along the solid line to see what happened when the two blind men approached Jesus.

Below, write in order the letters that are in red next to the phrase "What the blind man said". Then write in order the letters that are in green next to "What Jesus did."

| L | J | 0 | Ε | R | Υ | D | 0 |
|---|---|---|---|---|---|---|---|
| U | S | S | 0 | Α | U | R | Ν |
| 0 | S | F | Ε | Η | D | S | Α |
| Ρ | Α | D | V | Ε | Ι | С | С |
| D | 0 | Н | Μ | Α | Ρ | V | Ι |
| Α | Ε | Α | Μ | L | Ε | S | В |
| R | S | Ε | С | Κ | Ι | Υ | Ι |
| 0 | Ν | Ν | 0 | U | D | Ν | S |