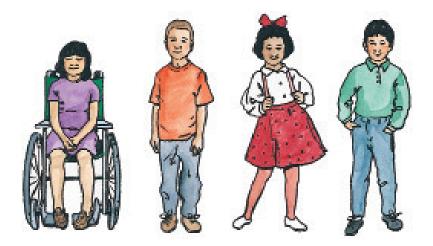

## Different but the Same

Look at the pictures and answer these questions: 1) How are these children the same? 2) Which of these children were created by God? 3) Who does God love the most? 4) Who do you think God wants you to show love to?